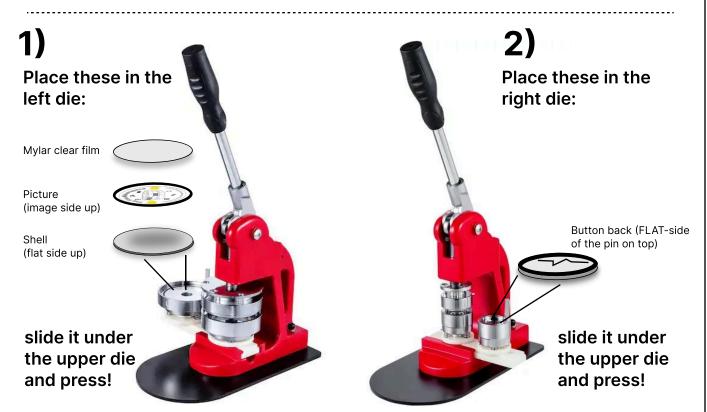

Print it out. Cut it out using the provided circle cutters (or use the vinyl cutter if you want!)